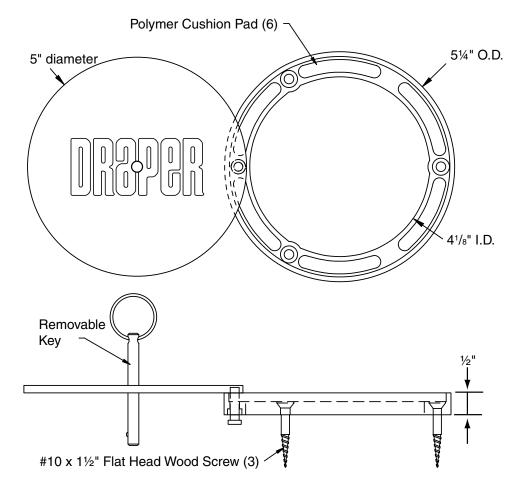

## 5" Chrome Plated Floor Cover Plate Assembly

Chrome Plated Cover Plate Assembly shall be 501001 by Draper. Chrome plated cover plate assembly shall provide for use in either synthetic or wood floors. Cover plate shall consist of a high-strength molded urethane recessed mounting flange, 51/4" in diameter and a 5" diameter chrome plated cover. Cover shall have a brushed chrome finish. Cover shall be equipped with a swivel type retaining pin to prevent theft. A special key shall be provided for opening cover. Three #10 x 11/2" phillips-head wood screws shall be provided to securely mount cover plate assembly to floor. Plate shall be installed flush with playing surface.